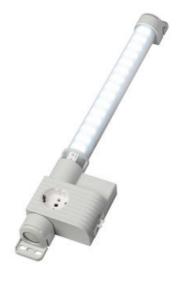

# VARIOLINE LAMP WITH SOCKET LED 121/122 - OBSOLETE - NEW RANGE COMING SOON

Varioline

12227.0-00 OBSOLETE - LED 122 220-240V AC, door switch, screw fixing, Australia socket

- OBSOLETE
- FOR LED LIGHT USE LED 025
- FOR SOCKETS USE SD 035

#### PRODUCT DESCRIPTION

LED 121/122 Range is now Obsolete - Stego has a New Range coming Mid 2024